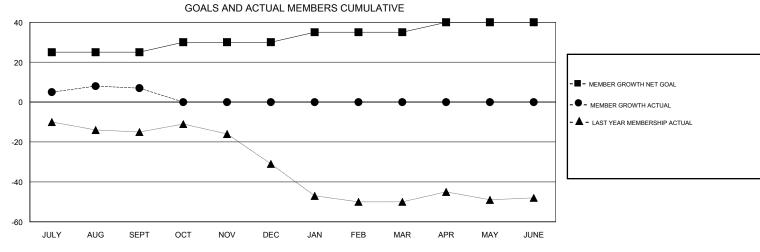

## MONTHLY MEMBERSHIP PROGRESS REPORT

District 1 CN

Results as of: 09/30/2017







| DROPPED CLUBS: 0 |    | 11 CLUBS OF 32 ADDED 1 OR MORE<br>NEW MEMBERS | GENDER DISTRIBUTION           MALE         742 (80.92%)           FEMALE         175 (19.08%) |     |
|------------------|----|-----------------------------------------------|-----------------------------------------------------------------------------------------------|-----|
| DROPPED MEMBERS  |    |                                               | Women Percentage Fiscal Year Goal: 30%                                                        |     |
| DECEASED         | 6  |                                               | TOTAL FAMILY UNIT MEMBERS                                                                     | 112 |
| CLUB CANCELLED   | 0  |                                               |