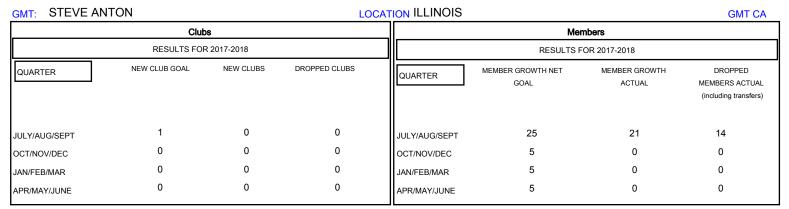

## MONTHLY MEMBERSHIP PROGRESS REPORT

District 1 CN

Results as of: 09/30/2017

| DROPPED CLUBS: 0 |    | 11 CLUBS OF 32 ADDED 1 OR MORE<br>NEW MEMBERS | GENDER DISTRIBUTION           MALE         742 (80.92%)           FEMALE         175 (19.08%) |     |
|------------------|----|-----------------------------------------------|-----------------------------------------------------------------------------------------------|-----|
| DROPPED MEMBERS  |    |                                               | Women Percentage Fiscal Year Goal: 30%                                                        |     |
| DECEASED         | 6  |                                               | TOTAL FAMILY UNIT MEMBERS                                                                     | 112 |
| CLUB CANCELLED   | 0  |                                               |                                                                                               | 56  |
| OTHER            | 8  |                                               | FAMILY MEMBERS PAYING HALF DUES                                                               |     |
| TOTAL            | 14 |                                               |                                                                                               |     |